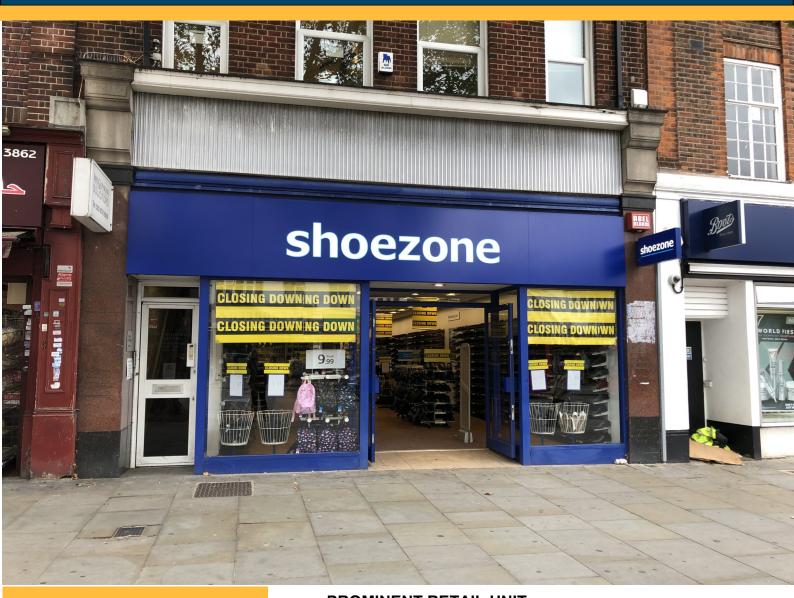

# TO LET

201 SQ. M (2165 SQ. FT) APPROX.

CHARTERED SURVEYORS

44 THE BROADWAY, GREENFORD, UB6 9PT

Sneller Commercial Bridge House 74 Broad Street Teddington TW11 8QT

www.snellers.com

020 8977 2204

- PROMINENT RETAIL UNIT
- BUSY SHOPPING LOCATION ADJOINING BOOTS AND IN CLOSE PROXIMITY TO ICELAND, HOLLAND & BARRETT AND A RANGE OF INDEPENDENT RETAILERS AND SERVICE PROVIDERS
- NEW LEASE FROM JANUARY 2024

# 44 THE BROADWAY, GREENFORD UB6 9PT

# **DESCRIPTION**

The property comprises a mid terraced retail premises with rear storage. The premises benefit from a fully glazed aluminium shop front with double doors to the front with a frontage of approximately 6.3m.